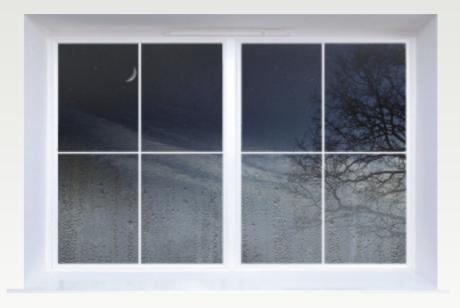

### **NIGHT TIME COMFORT**

During warm months, humidity can build up during the night when there is little need for cooling. That leaves you uncomfortable by morning. A Perfect Humidity® System from Bryant, including an air conditioner and compatible thermostat, constantly controls both temperature and humidity for around the clock comfort.