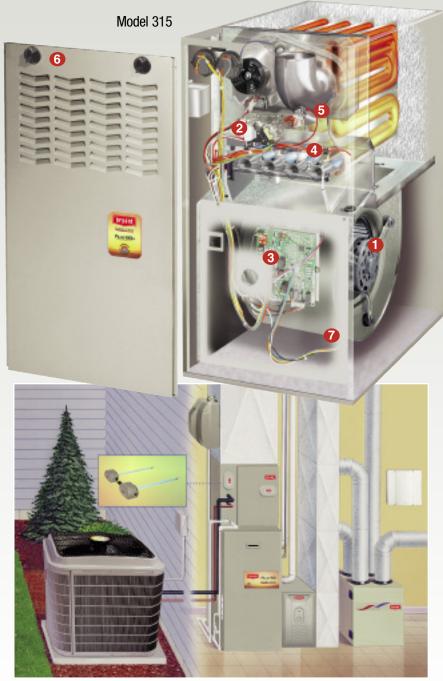

### **Home Comfort Components**

QUIET, NEARLY CONTINUOUS COMFORT
Direct-drive variable speed blower motor operates
at the precise speed needed to deliver quiet,
dependable heating and improved humidity
control with 40% longer heating cycles at 60%
less energy use in addition to lower sound than
single-speed blowers.

### **2** EFFICIENCY AND COMFORT

Two-stage gas valve with two stages of heating operates up to 90% of the time on low-stage heating for smooth, efficient comfort. High-stage operation provides a boost in comfort during more extreme winter conditions.

### INTELLIGENT OPERATION

Our patented furnace control board does the thinking for you so your family will always enjoy comfort and economy. Just set the thermostat and let our "smart" electronics do the rest. This advanced control is the key to Fan On Plus™ technology, Bryant's adjustable constant fan function.

### 4 EXTRA-QUIET OPERATION

Low-heat operation, along with reductions in burner noise, inducer noise and fan noise all contribute to quieter operation.

### 6 ADDED SAFETY

Our exclusive Blocked Vent Safeguard™ protection means this furnace shuts down if a common vent is obstructed, keeping potentially harmful flue gases away from your living areas.

### 6 IMPROVED SERVICEABILITY

1/4-turn door latch(es), a convenient pull-out blower assembly, enhanced sight glass and a brighter LED make this unit easier for your dealer to access, diagnose and maintain for years of trouble-free operation.

### MINIMAL AIR LEAKAGE

Our tightly sealed blower cabinet meets strict air leakage standards required in some areas of the country. Ask your dealer about standards in your area.

Air Conditioner and Gas Furnace System (Plus 90i shown)