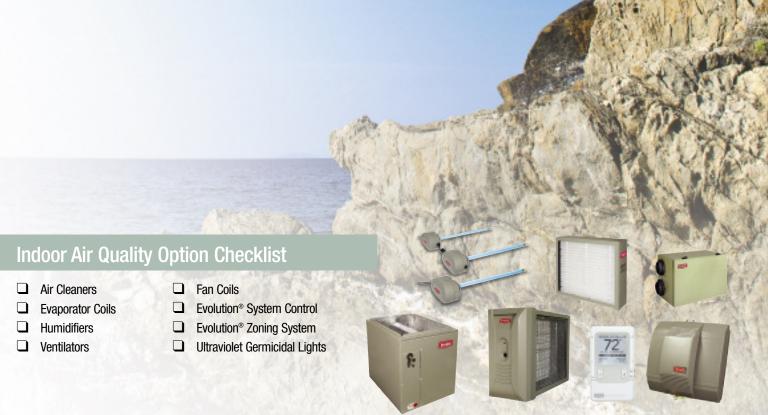

takes to deliver trusted quality, comfort and value to millions of homeowners nationwide. The Plus 80v™ gas furnace with Perfect Heat® and Perfect Humidity® technology offers the industry's most comfortable indoor environment available with efficient, money-saving operation.

### **Efficiency**

 80% AFUE (Annual Fuel Utilization Efficiency), variable speed with adaptive control, enhanced humidity control and improved air management all contribute to this unit's ability to conserve energy.

### **Comfort**

 It starts with the Evolution® System then continues with our exclusive comfortenhancing Perfect Heat and Perfect Humidity functions and Fan On Plus™ technology. The Plus 80v gas furnace combines all of Bryant's most sophisticated comfort technology to elevate your home's environment.



### Perfect Heat® and Perfect



### Redefining Comfort Since 1904

Starting with a simple gas valve in 1904, Bryant has spent more than a century redefining comfort for American homeowners. Through the commitment and dedication of our product development and manufacturing teams, we have consistently met every new challenge head-on and delivered the products to meet or exceed expectations. Today, as homeowners demand more performance from the products they choose, Bryant proudly offers a gas furnace that delivers on the promise of superior comfort - the Plus 80v<sup>TM</sup> gas furnace with Perfect Heat® and Perfect Humidity® technology.

The Bryant Plus 80v gas furnace helps you forget the snow, ice and frigid temperatures of winter with quiet, luxurious comfort. It offers even, comfor